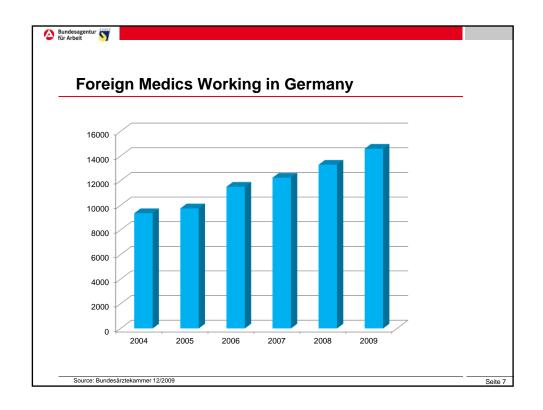

## **Physicians in Germany – Facts and Figures**

- · 36 Universities with a faculty for medicine
- 8000 physicians graduate from German Universities every year
- Germany has more than 300.000 working physicians, 5,6 % of which are foreign working physicians
- Concentration of medical doctors = 34 per 10.000 inhabitants
- Roughly 75.000 physicians will have retired by 2017