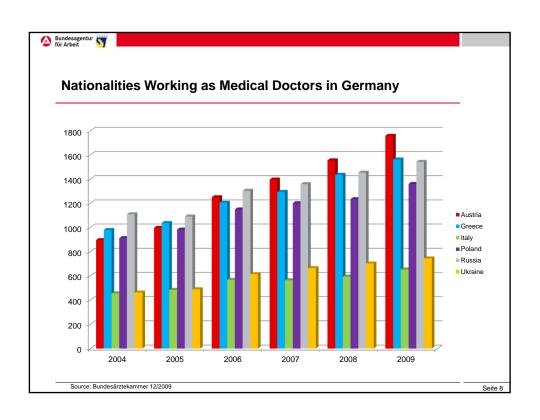

## **Physicians in Germany – Facts and Figures**

- · 36 Universities with a faculty for medicine
- 8000 physicians graduate from German Universities every year
- Germany has more than 300.000 working physicians, 5,6 % of which are foreign working physicians
- Concentration of medical doctors = 34 per 10.000 inhabitants
- Roughly 75.000 physicians will have retired by 2017