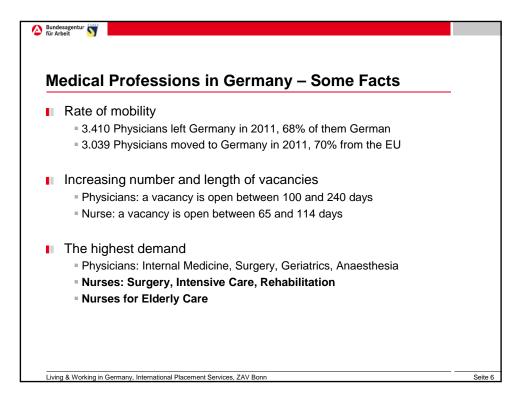

## **Physicians in Germany – Facts and Figures**

- · 36 Universities with a faculty for medicine
- 8000 physicians graduate from German Universities every year
- Germany has more than 300.000 working physicians, 5,6 % of which are foreign working physicians
- Concentration of medical doctors = 34 per 10.000 inhabitants
- Roughly 75.000 physicians will have retired by 2017