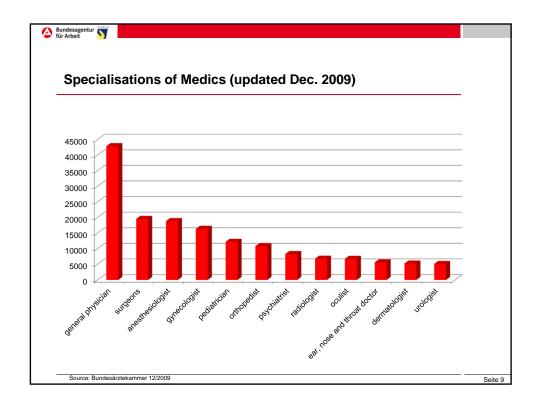

## **Physicians in Germany – Facts and Figures**

- · 36 Universities with a faculty for medicine
- 8000 physicians graduate from German Universities every year
- Germany has more than 300.000 working physicians, 5,6 % of which are foreign working physicians
- Concentration of medical doctors = 34 per 10.000 inhabitants
- Roughly 75.000 physicians will have retired by 2017