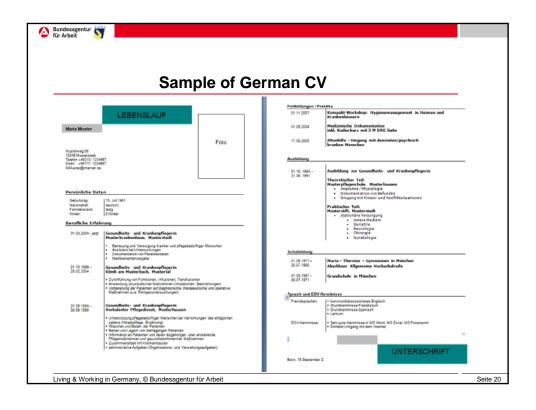

Universities with a faculty for medicine
- 8000 physicians graduate from German Universities every year
- Germany has more than 300.000 working physicians, 5,6 % of which are foreign working physicians
- Concentration of medical doctors = 34 per 10.000 inhabitants
- Roughly 75.000 physicians will have retired by 2017

Seite 16



| Occupation           | gross salary (avg) |           |
|----------------------|--------------------|-----------|
|                      | per year           | per month |
| Physicians           | 75.733             | 6.031     |
| Assistant Doctor     | 55.000             | 4.230     |
| Specialist Doctor    | 56.500             | 4.346     |
| Nurses, Midwifes     | 34.664             | 2.722     |
| e Assistants / Carer | 28.746             | 2.238     |







## **EURES** in Portugal

#### Helena Lourenço

**EURES Adviser** 

Serviço de Emprego da Amadora Centro de Emprego e Formação Profissional da Amadora

Av. D. Nuno Álvares Pereira, 1-A - 2700-253 Amadora - PORTUGAL Tel: +351 214 985 770

E-mail: helena.lourenco@iefp.pt

Delegação Regional de Lisboa e Vale do Tejo IEFP - Instituto do Emprego e Formação Profissional, I.P. http://www.iefp.pt



Seite 21



## Contact

Zentrale Auslands- und Fachvermittlung

Internationaler Personalservice

Villemombler Str. 76

53123 Bonn

Germany

Phone: +49 228 713-1313

e-mail: incoming2@arbeitsagentur.de

www.zav.de

Living & Working in Germany, International Placement Services, ZAV Bonn

Seite 22