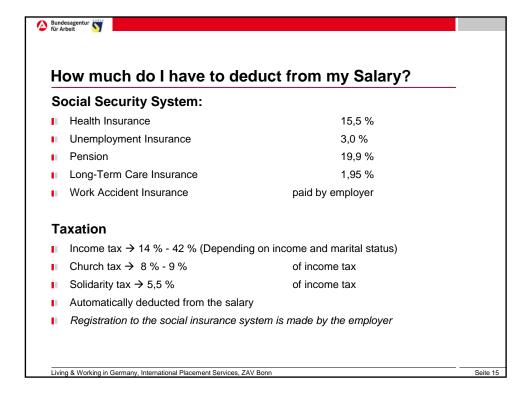

# ZAV - Our services for jobseekers

ZAV Germany – a member of the European EURES-Network

### Our responsibilities include:

- Job placement of jobseekers from abroad in Germany
- Specific recruitment events (e.g. Medical Job Fairs) in the country of origin
- Information and advice about the German labour market and employment opportunities
- Individual advice with regards to the application procedures in Germany
- General information about mobility of education in Europe

Living & Working in Germany, International Placement Services, ZAV Bonn

Seite 2



























Bundesagentur 57

## **Physicians in Germany – Facts and Figures**

- · 36 Universities with a faculty for medicine
- 8000 physicians graduate from German Universities every year
- Germany has more than 300.000 working physicians, 5,6 % of which are foreign working physicians
- Concentration of medical doctors = 34 per 10.000 inhabitants
- Roughly 75.000 physicians will have retired by 2017

Seite 16



| Occupation           | gross salary (avg) |           |
|----------------------|--------------------|-----------|
|                      | per year           | per month |
| Physicians           | 75.733             | 6.031     |
| Assistant Doctor     | 55.000             | 4.230     |
| Specialist Doctor    | 56.500             | 4.346     |
| Nurses, Midwifes     | 34.664