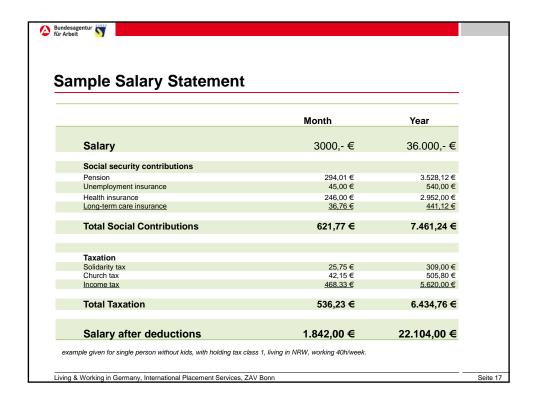

cruitment events (e.g. Medical Job Fairs) in the country of origin
- Information and advice about the German labour market and employment opportunities
- Individual advice with regards to the application procedures in Germany
- General information about mobility of education in Europe

Living & Working in Germany, International Placement Services, ZAV Bonn

Seite 2



























Bundesagentur 57

## **Physicians in Germany – Facts and Figures**

- · 36 Universities with a faculty for medicine
- 8000 physicians graduate from German Universities every year
- Germany has more than 300.000 working physicians, 5,6 % of which are foreign working physicians
- Concentration of medical doctors = 34 per 10.000 inhabitants
- Roughly 75.000 physicians will have retired by 2017

Seite 16



| Occupation           | gross salary (avg) |           |
|----------------------|--------------------|-----------|
|                      | per year           | per month |
| Physicians           | 75.733             | 6.031     |
| Assistant Doctor     | 55.000             | 4.230     |
| Specialist Doctor    | 56.500             | 4.346     |
| Nurses, Midwifes     | 34.664             | 2.722     |
| e Assistants / Carer | 28.746             | 2.238     |







## **EURES** in Portugal

#### Helena Lourenço

**EURES Adviser** 

Serviço de Emprego da Amadora Centro de Emprego e Formação Profissional da Amadora

Av. D. Nuno Álvares Pereira, 1-A - 2700-253 Amadora - PORTUGAL Tel: +351 214 985 770

E-mail: helena.lourenco@iefp.pt

Delegação Regional de Lisboa e Vale do Tejo IEFP - Insti