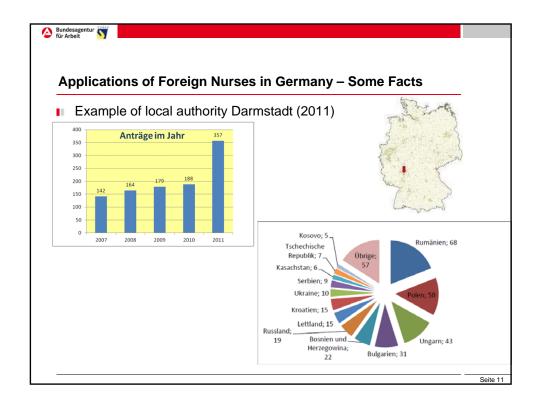

# ZAV - Our services for jobseekers

ZAV Germany – a member of the European EURES-Network

### Our responsibilities include:

- Job placement of jobseekers from abroad in Germany
- Specific recruitment events (e.g. Medical Job Fairs) in the country of origin
- Information and advice about the German labour market and employment opportunities
- Individual advice with regards to the application procedures in Germany
- General information about mobility of education in Europe

Living & Working in Germany, International Placement Services, ZAV Bonn

Seite 2



























Bundesagentur 57

## **Physicians in Germany – Facts and Figures**

- · 36 Universities with a faculty for medicine
- 8000 physicians graduate from German Universities every year
- Germany has more than 300.000 working physicians, 5,6 % of which are foreign working physicians
- Concentration of medical doctors = 34 per 10.000 inhabitants
- Roughly 75.000 physicians will have retired by 2017

Seite 16



| Occupation           | gross salary (avg) |           |
|----------------------|--------------------|-----------|
|                      | per year           | per month |
| Physicians           | 75.733             | 6.031     |
| Assistant Doctor     | 55.000             | 4.230     |
| Specialist Doctor    | 56.500             | 4.346     |
| Nurses, Midwifes     | 34.664