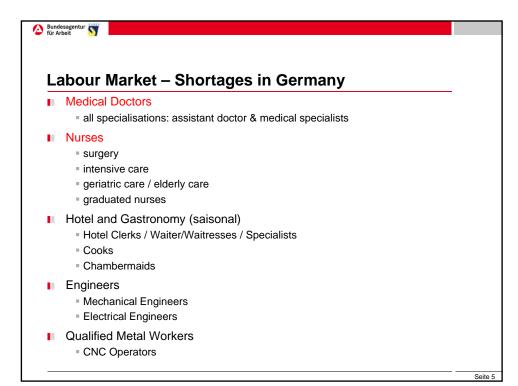

# ZAV - Our services for jobseekers

ZAV Germany – a member of the European EURES-Network

### Our responsibilities include:

- Job placement of jobseekers from abroad in Germany
- Specific recruitment events (e.g. Medical Job Fairs) in the country of origin
- Information and advice about the German labour market and employment opportunities
- Individual advice with regards to the application procedures in Germany
- General information about mobility of education in Europe

Living & Working in Germany, International Placement Services, ZAV Bonn

Seite 2



























Bundesagentur 57

## **Physicians in Germany – Facts and Figures**

- · 36 Universities with a faculty for medicine
- 8000 physicians graduate from German Universities every year
- Germany has more than 300.000 working physicians, 5,6 % of which are foreign working physicians
- Concentration of medical doctors = 34 per 10.000 inhabitants
- Roughly 75.000 physicians will have retired by 2017

Seite 16



| Occupation           | gross salary (avg) |           |
|----------------------|--------------------|-----------|
|                      | per year           | per month |
| Physicians           | 75.733             | 6.031     |
| Assistant Doctor     | 55.000             | 4.230     |
| Specialist Doctor    | 56.500             | 4.346     |
| Nurses, Midwifes