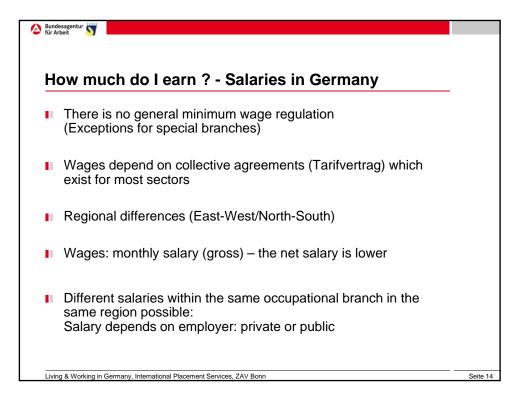

# ZAV - Our services for jobseekers

ZAV Germany – a member of the European EURES-Network

### Our responsibilities include:

- Job placement of jobseekers from abroad in Germany
- Specific recruitment events (e.g. Medical Job Fairs) in the country of origin
- Information and advice about the German labour market and employment opportunities
- Individual advice with regards to the application procedures in Germany
- General information about mobility of education in Europe

Living & Working in Germany, International Placement Services, ZAV Bonn

Seite 2



























Bundesagentur 57

## **Physicians in Germany – Facts and Figures**

- · 36 Universities with a faculty for medicine
- 8000 physicians graduate from German Universities every year
- Germany has more than 300.000 working physicians, 5,6 % of which are foreign working physicians
- Concentration of medical doctors = 34 per 10.000 inhabitants
- Roughly 75.000 physicians will have retired by 2017

Seite 16



| Occupation           | gross salary (avg) |           |
|----------------------|--------------------|-----------|
|                      | per year           | per month |
| Physicians           | 75.733             | 6.031     |
| Assistant Doctor     | 55.000             | 4.230     |
| Specialist Doctor    | 56.500             | 4.346     |
| Nurses, Midwifes     | 34.664