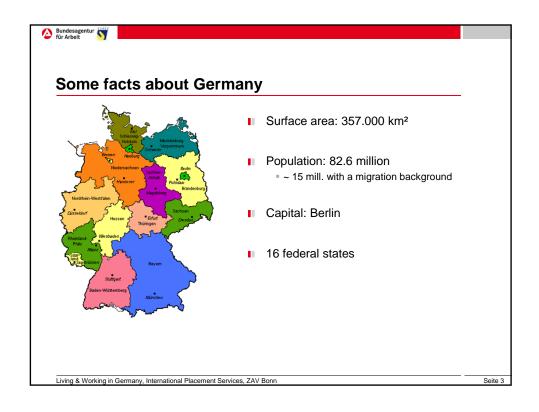

# ZAV - Our services for jobseekers

ZAV Germany – a member of the European EURES-Network

### Our responsibilities include:

- Job placement of jobseekers from abroad in Germany
- Specific recruitment events (e.g. Medical Job Fairs) in the country of origin
- Information and advice about the German labour market and employment opportunities
- Individual advice with regards to the application procedures in Germany
- General information about mobility of education in Europe

Living & Working in Germany, International Placement Services, ZAV Bonn

Seite 2



























Bundesagentur 57

## **Physicians in Germany – Facts and Figures**

- · 36 Universities with a faculty for medicine
- 8000 physicians graduate from German Universities every year
- Germany has more than 300.000 working physicians, 5,6 % of which are foreign working physicians
- Concentration of medical doctors = 34 per 10.000 inhabitants
- Roughly 75.000 physicians will have retired by 2017

Seite 16



| Occupation           | gross salary (avg) |           |
|----------------------|--------------------|-----------|
|                      | per year           | per month |
| Physicians           | 75.733             | 6.031     |
| Assistant Doctor     | 55.000             | 4.230     |
| Specialist Doctor    | 56.500             | 4.346     |
| Nurses, Midwifes