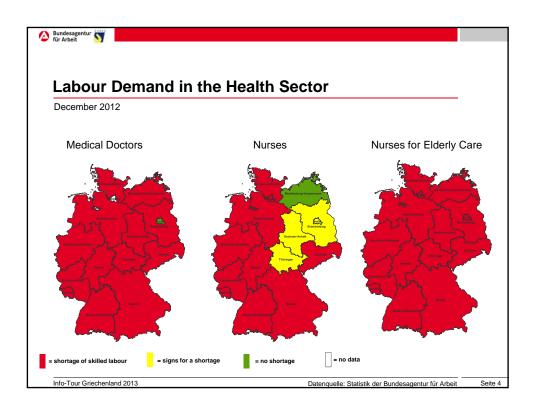

# ZAV - Our services for jobseekers

ZAV Germany – a member of the European EURES-Network

### Our responsibilities include:

- Job placement of jobseekers from abroad in Germany
- Specific recruitment events (e.g. Medical Job Fairs) in the country of origin
- Information and advice about the German labour market and employment opportunities
- Individual advice with regards to the application procedures in Germany
- General information about mobility of education in Europe

Living & Working in Germany, International Placement Services, ZAV Bonn

Seite 2



























Bundesagentur 57

## **Physicians in Germany – Facts and Figures**

- · 36 Universities with a faculty for medicine
- 8000 physicians graduate from German Universities every year
- Germany has more than 300.000 working physicians, 5,6 % of which are foreign working physicians
- Concentration of medical doctors = 34 per 10.000 inhabitants
- Roughly 75.000 physicians will have retired by 2017

Seite 16



| Occupation           | gross salary (avg) |           |
|----------------------|--------------------|-----------|
|                      | per year           | per month |
| Physicians           | 75.733             | 6.031     |
| Assistant Doctor     | 55.000             | 4.230     |
| Specialist Doctor    | 56.500             | 4.346     |
| Nurses, Midwifes