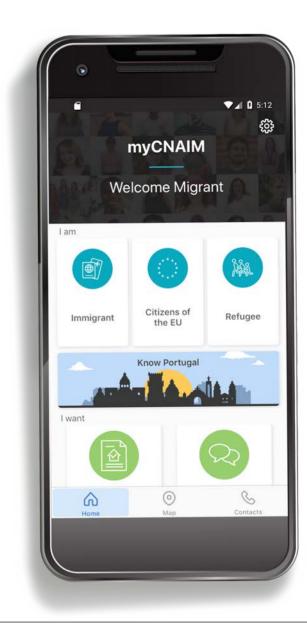

## **APP MY CNAIM**

| •               |                                       | ▼⊿ 🛿 5:1                                                                                                                      | 2                                                                        |                                                      |                                                                                                                                                                                                                                                                                          |                                                                                                                                                                                                                             |            |                                     |                 |                     |
|-----------------|---------------------------------------|-------------------------------------------------------------------------------------------------------------------------------|--------------------------------------------------------------------------|------------------------------------------------------|------------------------------------------------------------------------------------------------------------------------------------------------------------------------------------------------------------------------------------------------------------------------------------------|-----------------------------------------------------------------------------------------------------------------------------------------------------------------------------------------------------------------------------|------------|-------------------------------------|-----------------|---------------------|
| DE R            | The Day                               |                                                                                                                               | •                                                                        |                                                      |                                                                                                                                                                                                                                                                                          | § 5:13                                                                                                                                                                                                                      |            |                                     |                 |                     |
|                 | A                                     |                                                                                                                               | ← Applicat                                                               | ions for sponta                                      | aneous <mark>i</mark>                                                                                                                                                                                                                                                                    | nter                                                                                                                                                                                                                        |            |                                     | •               | <b>5:13</b>         |
|                 |                                       |                                                                                                                               |                                                                          | ternational protect<br>Portuguese legal s            |                                                                                                                                                                                                                                                                                          | ← Re                                                                                                                                                                                                                        |            | e «Portugı                          |                 |                     |
| Welcome Migrant |                                       |                                                                                                                               | What is an applicant for international protec                            |                                                      |                                                                                                                                                                                                                                                                                          | Learning the Portuguese Language<br>Reference «Portuguese for Speakers<br>of Other Languages - The Elementary                                                                                                               |            |                                     |                 |                     |
|                 |                                       |                                                                                                                               | What is a refugee                                                        | e?                                                   |                                                                                                                                                                                                                                                                                          | User in t                                                                                                                                                                                                                   | the Hos    | st Country                          | <b>&gt;&gt;</b> |                     |
| Immigrant       | Citizens of the EU                    | Refugee                                                                                                                       | What is a subsid                                                         | Languages<br>Framework<br>Directorate-<br>Agency for | nceived in 2008, the «Portuguese for Speakers of Other<br>inguages - The Elementary User in the Host Country»<br>amework is the result of a partnership between the<br>rectorate-General for Education (DGE), the National<br>jency for Qualification and Vocational Education (ANQEP,   |                                                                                                                                                                                                                             |            |                                     |                 |                     |
| Know Portugal   |                                       | Is the application for protection filed by a for<br>citizen or stateless person always a request<br>international protection? |                                                                          |                                                      | IP) and the Institute of Employment and Professional<br>Training (IEFP, IP). This Reference is intended for<br>non-native adults and the output linguistic-communicative<br>profile corresponds to level A2 - Elementary User.<br>Access the Reference «Portuguese for Speakers of Other |                                                                                                                                                                                                                             |            |                                     |                 |                     |
| Home            | · · · · · · · · · · · · · · · · · · · | S E                                                                                                                           | What is considered a serious offense for subsidiary protection purposes? |                                                      |                                                                                                                                                                                                                                                                                          | Languages - The Elementary User in the Host Country»<br>at https://www.dge.mec.pt/sites/default/files/Basico<br>/Documentos/portugues_falantes_outras_linguas.pdf<br>Access the «Portuguese for Speakers of Other Languages |            |                                     |                 |                     |
| 4               | ۲                                     |                                                                                                                               | Home                                                                     | $\odot$                                              | S                                                                                                                                                                                                                                                                                        | for Activitie                                                                                                                                                                                                               | s and Exer | r in the Host Co<br>rcises» section | at http://www   | w.dge               |
|                 |                                       |                                                                                                                               | •                                                                        | ٢                                                    | -                                                                                                                                                                                                                                                                                        | .mec.pt/site                                                                                                                                                                                                                | )          | /files/Basico/E                     |                 | portugues<br>දිටුදු |
|                 |                                       |                                                                                                                               |                                                                          |                                                      |                                                                                                                                                                                                                                                                                          | -                                                                                                                                                                                                                           | 1          | ۲                                   |                 |                     |