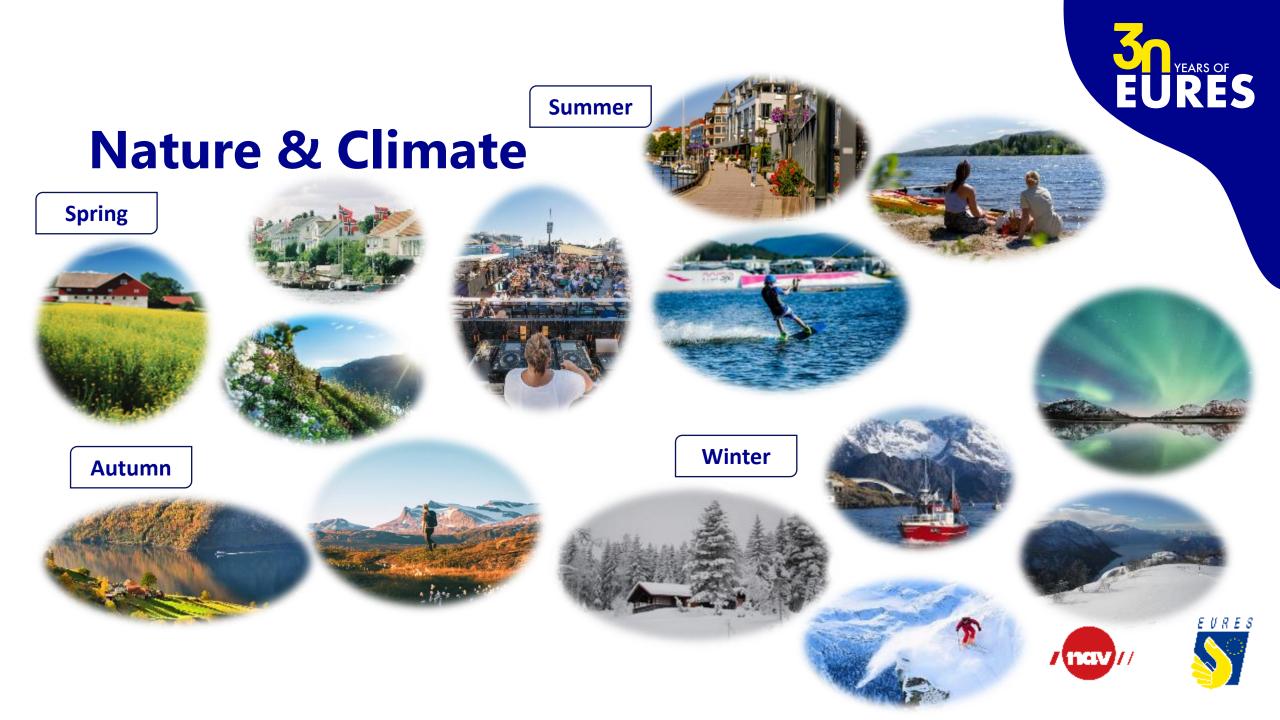

### **Climate in summer**

- Along the coast in southern Norway, temperatures can easily reach between 25-30 degrees
- Water temperatures range from 18 to 23 degrees
- Western Norway have a lot of rain and windy weather

Visit Norway, 2023

Nicola Montaldo, utlized by Fjord Tours, 2023

Norway is on the same latitude as Alaska and Siberia, but has a less harsh climate

- Biggest temperature difference in winter is between the coastal area and the inland
- In the southern coastal areas, winter temperatures normally range between 6 plus degrees to 6 minus degrees
- Northern lights can be seen above the artic circle in winter, it normally appears from the end of September to the end of March