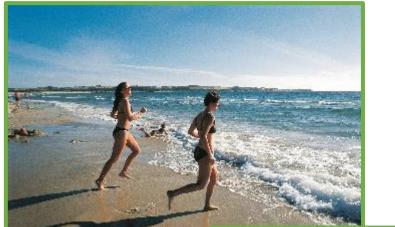

### **Climate in summer**

- Along the coast in southern Norway, temperatures can easily reach between 25-30 degrees
- Water temperatures range from 18 to 23 degrees
- Western Norway have a lot of rain and windy weather

Visit Norway, 2023

Nicola Montaldo, utlized by Fjord Tours, 2023

Norway is on the same latitude as Alaska and Siberia, but has a less harsh climate

- Biggest temperature difference in winter is between the coastal area and the inland
- In the southern coastal areas, winter temperatures normally range between 6 plus degrees to 6 minus degrees
- Northern lights can be seen above the artic circle in winter, it normally appears from the end of September to the end of March