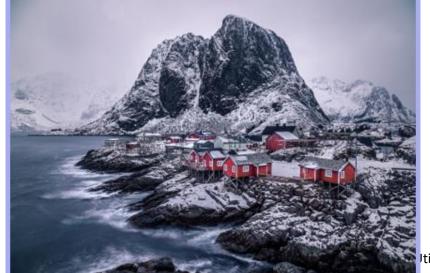

The largest city is Trondheim, where NTNU – the biggest and most important university in Norway is located

- This part of Norway is known for its fjords, waterfalls and steep mountains
- Bergen and Stavanger are the biggest towns in this region
- 25% of the population lives here
- One of the wettest regions in Europe. Rain is more common than snow in the winter
- The oil and gas region of Norway
- Important industry is also tourism and aquaculture