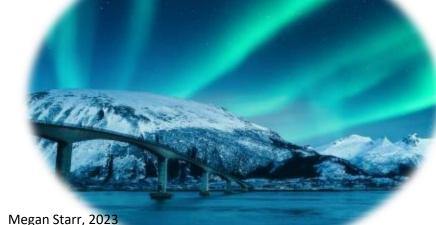

Visit Norway, 2023

Nicola Montaldo, utlized by Fjord Tours, 2023

Norway is on the same latitude as Alaska and Siberia, but has a less harsh climate

- Biggest temperature difference in winter is between the coastal area and the inland
- In the southern coastal areas, winter temperatures normally range between 6 plus degrees to 6 minus degrees
- Northern lights can be seen above the artic circle in winter, it normally appears from the end of September to the end of March