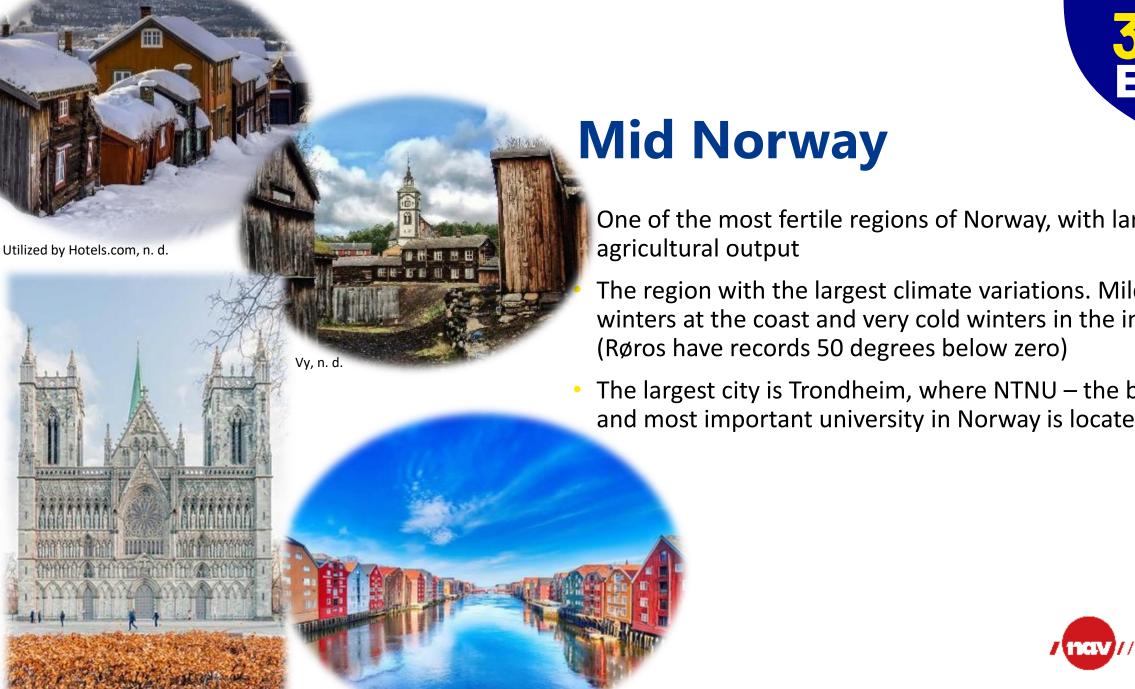

Nikel, Life in Norway, 2022

Sher She Goes, n. c

Utilized by Hotels.com, n. d.

One of the most fertile regions of Norway, with large

The region with the largest climate variations. Mild and wet winters at the coast and very cold winters in the inland

The largest city is Trondheim, where NTNU – the biggest and most important university in Norway is located

- This part of Norway is known for its fjords, waterfalls and steep mountains
- Bergen and Stavanger are the biggest towns in this region
- 25% of the population lives here
- One of the wettest regions in Europe. Rain is more common than snow in the winter
- The oil and gas region of Norway
- Important industry is also tourism and aquaculture