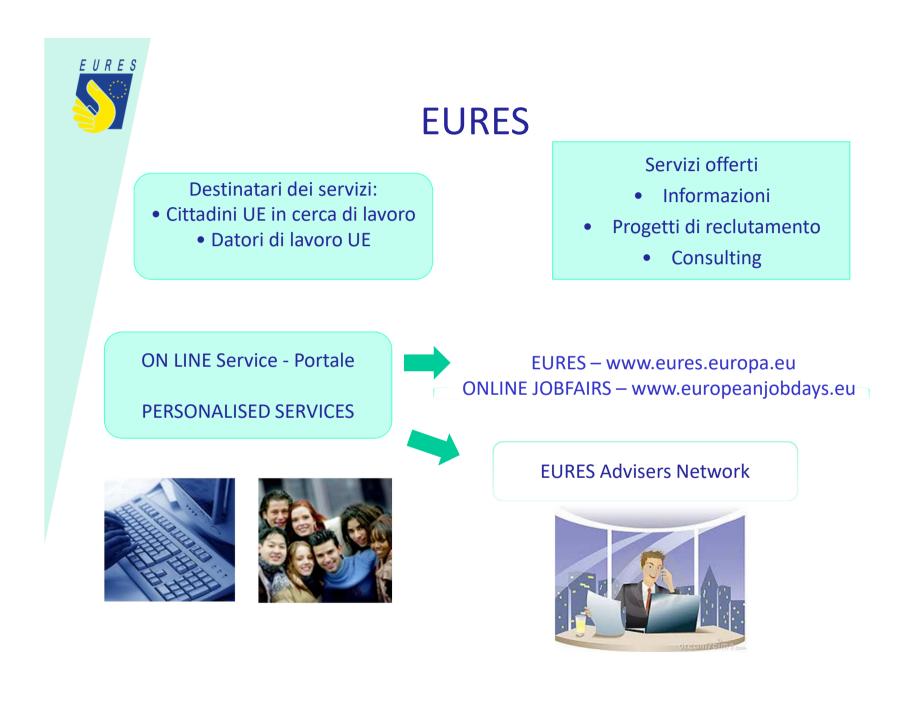

## **EURES NETWORK**

- 27 EU Countries 🚫 🕂
- Norway
- Iceland
- Liechtenstein
- Switzerland 🕂

.... since 1994, to promote and facilitate the free movement of workers and to improve the European labour market