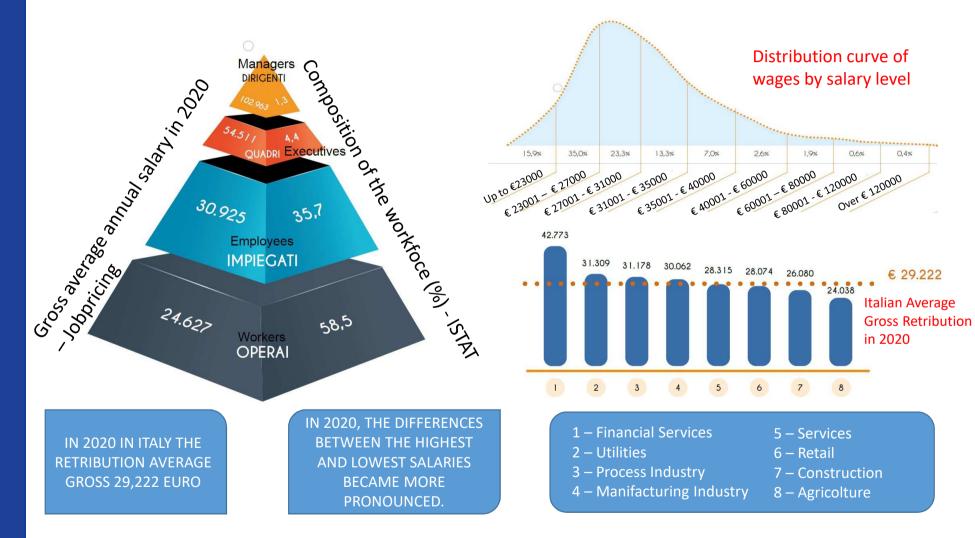

### THE SALARY IN ITALY

EUROPEAN JOB DAY

### TAL

0,4%

€ 29.222

EMPLOYERS' **DAY 2021** 

@ 02 12 2021 Online event