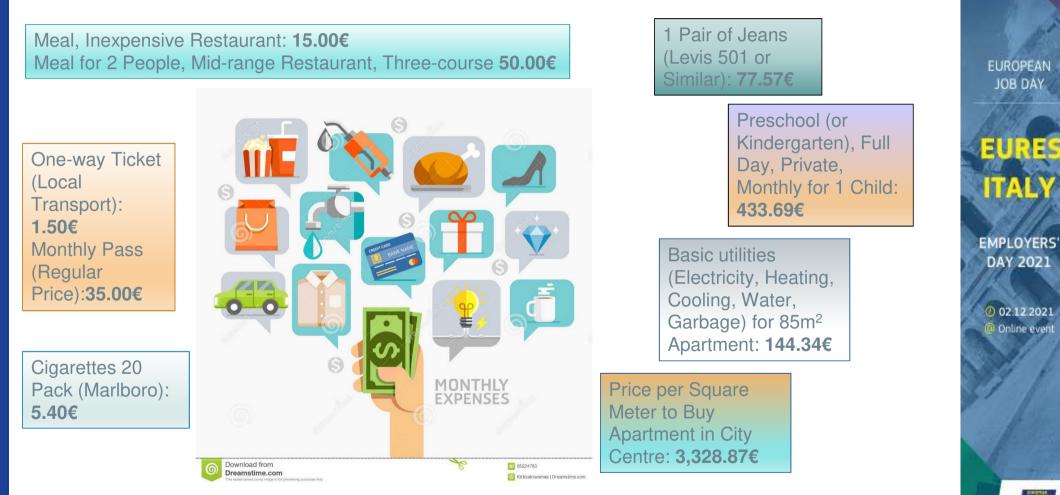

## **COST OF LIVING IN ITALY**

## **COST OF LIVING IN ITALY**

EUROPEAN JOB DAY

EMPLOYERS' DAY 2021

0 02:12:2021
 Online event