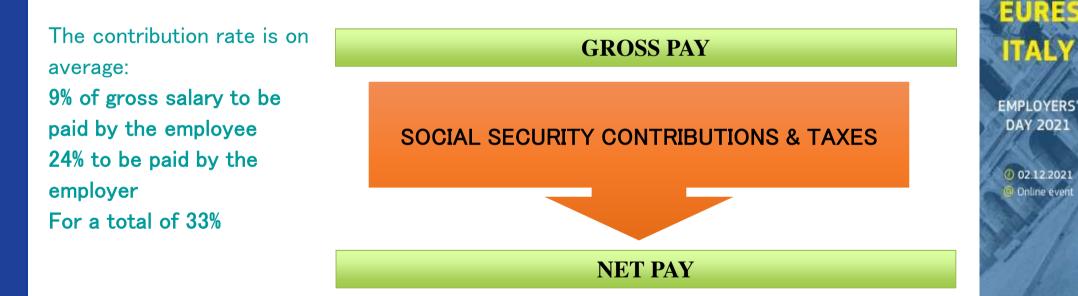

### **TAXATION**

Workers have to pay social security contributions, based on their income, for social security cover and insurance.

EUROPEAN JOB DAY