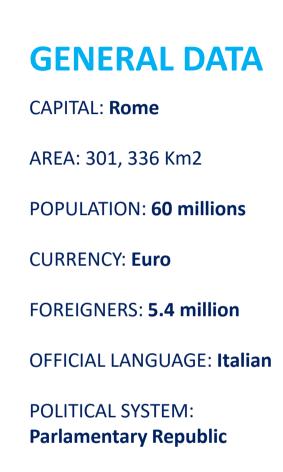

## LIVING & WORKING IN ITALY





## **EURES NETWORK**

- 27 EU Countries 🚫 🕂
- Norway
- Iceland
- Liechtenstein
- Switzerland 🕂

.... since 1994, to promote and facilitate the free movement of workers and to improve the European labour market



EUROPEAN JOB DAY



EMPLOYERS' DAY 2021

Ø 02.12.2021
 Ø Online event







**REGIONS: 20** 

OTHER MAIN CITIES: Milan, Turin, Bologna, Genoa, Naples



EUROPEAN JOB DAY

EURES ITALY

EMPLOYERS' DAY 2021

02:12:2021
 Online event





## **WORKING CONDITIONS**

THE **MINIMUM WORKING AGE** is 16 (Apprenticeship)

THE CONTRACT is written

DURATION: fixed-term (most common), permanent, other types (job-on-call) NO MINIMUM WAGE: Please refer to the National Collective Agreement (CCNL) that covers conditions for all employees ANNUAL HOLIDAY PERIOD minimum of 4 weeks per year LUNCHEON VOUCHERS many companies offer employees vouchers for meals (average nominal value of 7 euro for each working day) WORKING HOURS: FULL TIME - 40 hours per week (maximum of 48) PART-TIME WORK - reduction in hours TRIAL PERIOD is not a fixed period EUROPEAN JOB DAY



EMPLOYERS DAY 2021

Ø