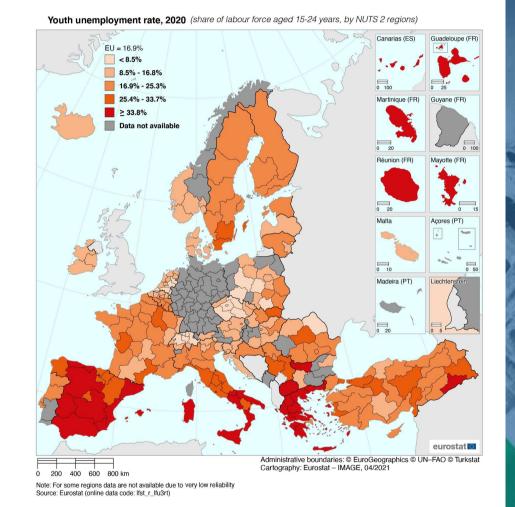

## **UNEMPLOYMENT IN ITALY**

Italy's Unemployment Rate **9,3%** (Aug. 2021).

Youth Unemployment Rate raised to **29,8%** (Sep. 2021).

**«Great Resignation»** Approssimatively 500.000 resignations between January and June 2021 in Italy