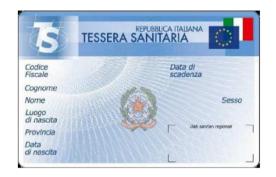

### **Services National Card (CNS)**

It's a personal document that contains information of a fiscal and health nature and allows access to various public services. It consists of 16 alphanumeric characters and is issued by the Italian Revenue Agency.

#### www.agenziaentrate.gov.it

EU citizens covered by the TEAM card (European Health Insurance Card) are entitled to emergency medical treatment.

To be entitled to healthcare it is necessary to register (free of charge) with the Italian National Health Service, and select a GP, or pediatrician, from a list of doctors available at the local Health Authority office (Asl).