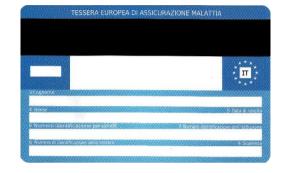

#### www.agenziaentrate.gov.it

EU citizens covered by the TEAM card (European Health Insurance Card) are entitled to emergency medical treatment.

To be entitled to healthcare it is necessary to register (free of charge) with the Italian National Health Service, and select a GP, or pediatrician, from a list of doctors available at the local Health Authority office (Asl).