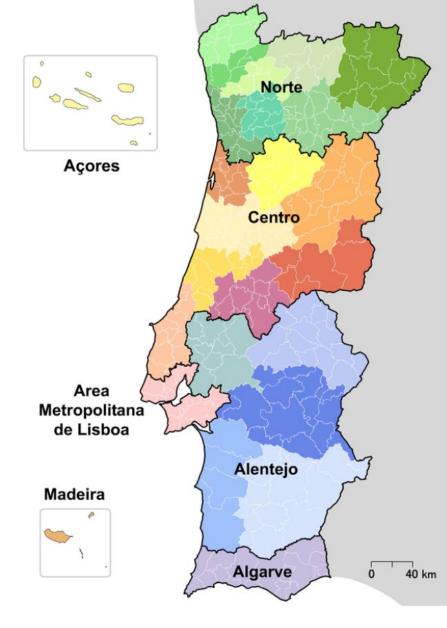

# **Quick facts**

**Area**: 92,412 kms<sup>2</sup>

Coastline: 2600 kms

7 regions

Population: 10,3 millions

Official language: Portuguese

Parliamentary republic

# **Diversity**

- The Alentejo planes
- Algarve, Ponta da Piedade
- Lisbon, the citycapital
- North, Douro valley
- Azores, "7 Cidades" Lagoon
- Centre, "Estrela" Mountain