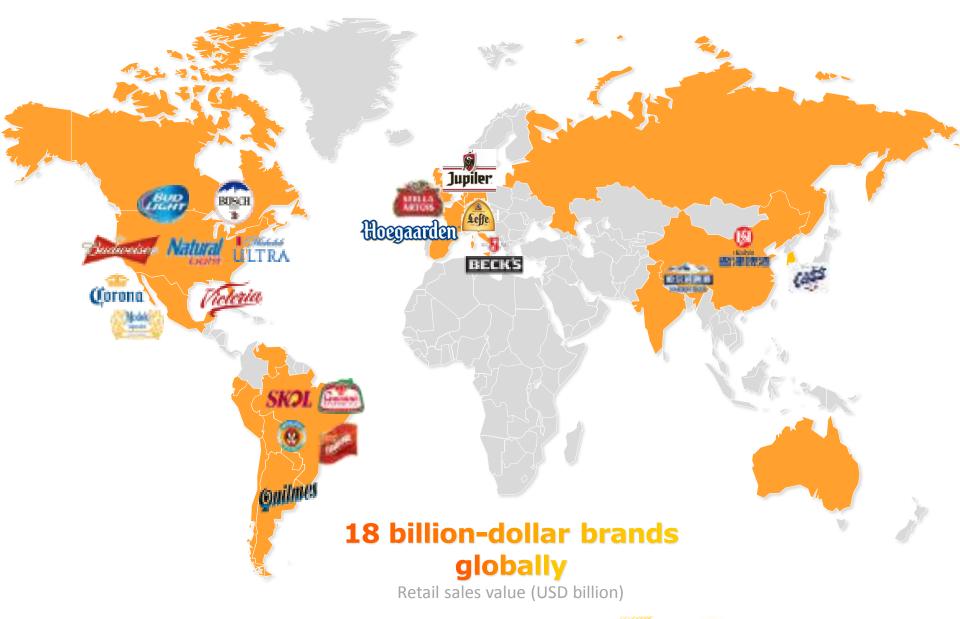

#### **18 billion-dollar brands globally**

Retail sales value (USD billion)

We generated revenues of \$47.1 billion in 2014

**\*\***\*\*\*\*

AB InBev has approximately

**155,000** Employees worldwide

We have operations across