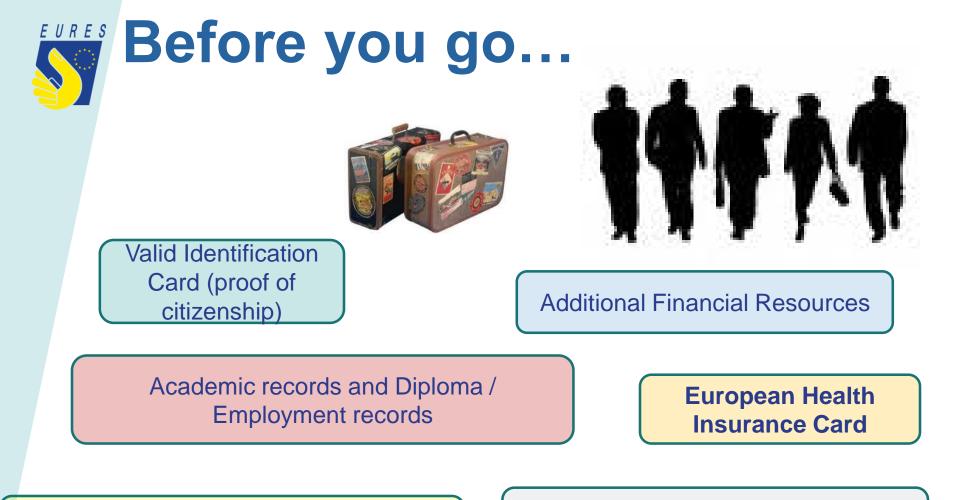

### **KNOW BEFORE YOU GO**

- Important documents be sure to request official copies of important personal documents and allow some weeks to receive them
- Bank and credit card accounts review your accounts and notify your banks you will be living abroad. Consider online international banking to make any contact easier
- Health Insurance while not covered by your new country's healthcare system, search for individual policies to protect you
- International Driving Permit (IDP) remember to carry your IDP and your Portuguese driver's license with you at all times
- Your new country's rules regulations and laws vary widely among countries

# **GET READY...** Gather all the information before you leave

#### TRABALHAR NO ESTRANGEIRO

**INFORME-SE ANTES DE PARTIR** 