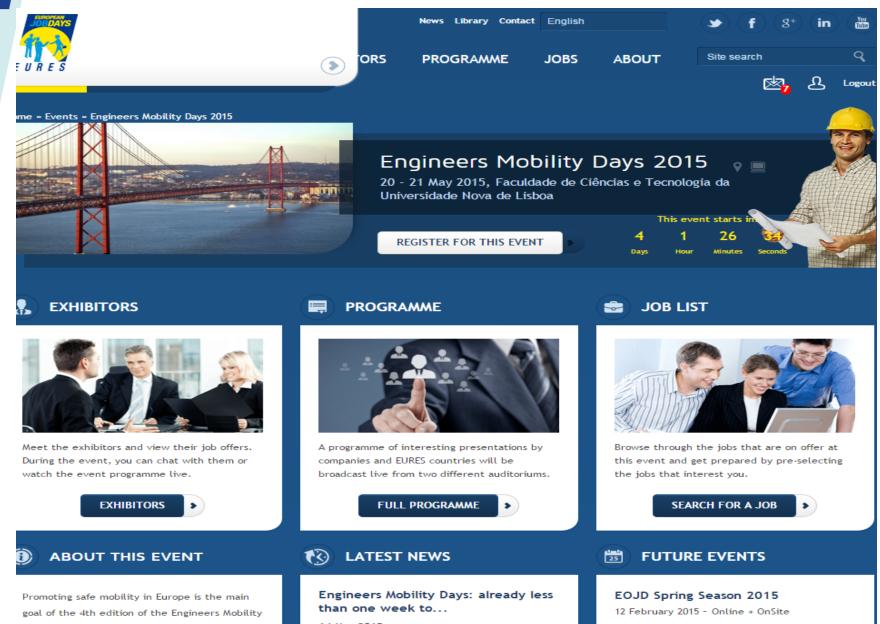

Participe no evento nos próximos dias 20 e 21 de maio. Terá acesso a:

- apresentações de empregadores e suas necessidades de recrutamento;
- "workshop" sobre condições de vida e trabalho noutros países europeus;
- entrevistas "onsite / online" com candidatos pré-selecionados.

Mais informação e inscrição: www.engineersmobilitydays.eu

Mudar de país - necessita saber [PT | EN ] Procurar emprego na Europa [PT | EN ] Recrutar na Europa [PT | EN ] Guia prático recrutar na Europa [PT | EN] Destacamento trabalhadores na UE [PT | EN] Coordenação Segurança Social UE [ PT | EN ] Trabalhadores temporários na UE [ PT ] Trabalhar no estrangeiro - informe-se [PT] Perguntas Frequentes [PT]