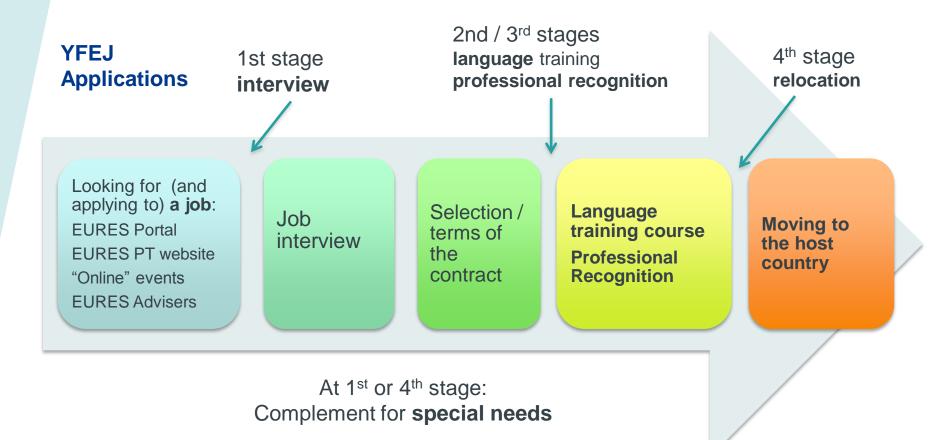

## YfEj: Your 1st EURES Job

**Aim:** help young Europeans to find a **job**, **traineeship\*** or **apprenticeship opportunity\*** in another EU country, Norway or Iceland easing mobility

#### Young job seekers:

- •18-35 years
- EU28 + Norway + Iceland national /legal resident

wanting to find a job, traineeship\* or apprenticeship opportunity\* in a UE 28
+ Norway + Iceland diferent from residential country

 In case of traineeship\* or apprenticeship programme\*, you need to be unemployed

\* Sweden only supports job opportunities; Italy supports job, traineeship or apprenticeship oportunities.

#### Finantial Support for:

- a job interview trip if you are invited by an employer
- relocating to start a new job
- getting your professional qualifications recognized
- a language course in order to facilitate your work

If you have special needs you may qualify for a supplementary interview / relocation allowance

### When and how to apply