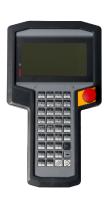

#### **Teach pendants**

### Testing

- ☐ ICR5 (2x)
- □ S2 (3x)
- ☐ S3 (2x)
- □ S4 (2x)
- ☐ S4C (1x)
- ☐ S4C+ (1x)