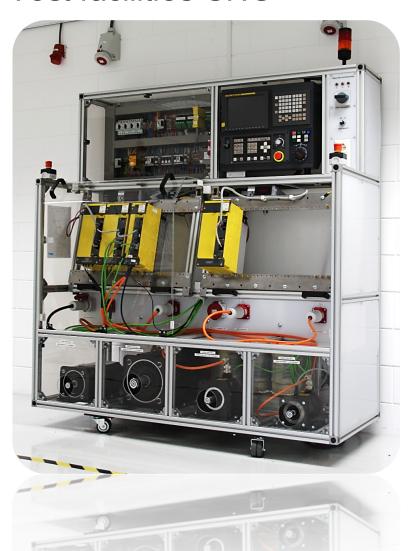

## Testing – Frequency converters and soft starters

With our drive test facilities, 4 test systems, with a total capacity of 24 drives, you are assured of quality and speed. UNIS can test drives up to 315 kW.