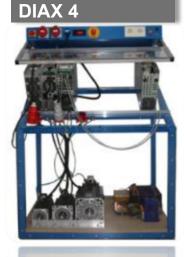

#### Test facilities Servo drives - Indramat

ANAX DIAX 1 **DIAX 2/3** DKR **Ecodrive 01 Ecodrive 03** RAC

#### Test facilities Servo drives - others

□ DKR
□ SDS100

Baumüller

- □ BUS 3
- □ BUS 6 VC
- □ Analog
- ☐ Digital

Atlas Copco

□ DMC

Fanuc

- □ Alpha A
- ☐ Alpha i
- ☐ Alpha iS
- **□** Spindle drive

#### Test facilities Servo drives - others

Allen Bradley (Rockwell Automation)

- □ 1391
- **□** 1394
- ☐ Kinetix 6000

☐ MELSERVO SA

GROUP

**QUALITY** 

**IN REPAIR** 

BOSCH

Kollmorgen/Seidel

□ 60WKS