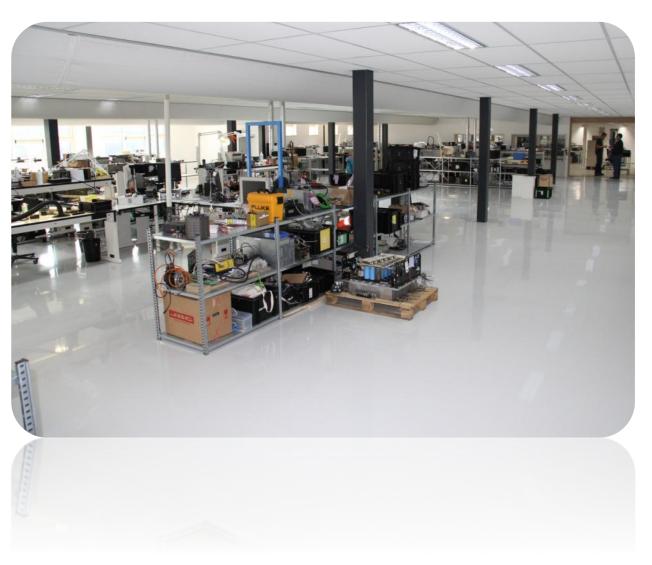

## The company (2015)

- UNIS Group was founded in 1984
- Head office in The Netherlands
- Subsidiaries in Brazil, China, France, Germany (3), Hungary, Italy, Poland, Romania and Spain.
- 200 employees
- 10250 customers worldwide