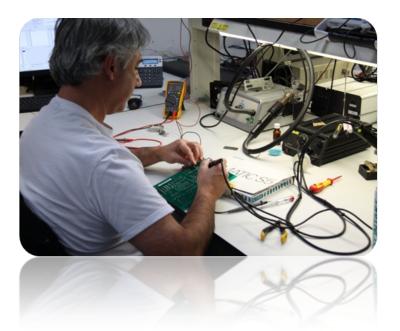

# Quality in Repair

### Advanced equipment

#### Our technicians have at their disposal:

#### **Analyse equipment:**

- Curve tracer
- Oscilloscope
- Multi meter
- Calibrator
- Infrared camera

**BGA Camera** 

### Repair equipment:

- BGA removal and placement station
- Professional soldering and desoldering stations
- Hot air station for removal and placement of SMD components