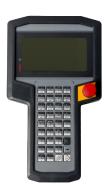

#### **Teach pendants**

### Testing

- ☐ ICR5 (2x)
- □ S2 (3x)
- ☐ S3 (2x)
- □ S4 (2x)
- ☐ S4C (1x)
- ☐ S4C+ (1x)