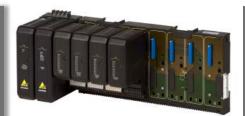

## Repair centre PLCs

## Repair

UNIS Group has repaired PLCs since 1984. Our PLC repair center is specialized in performing repairs for products such as:

- CPUs
- I/O Modules
- Power supplies
- Interface boards
- Programmer devices
- Industrial PCs