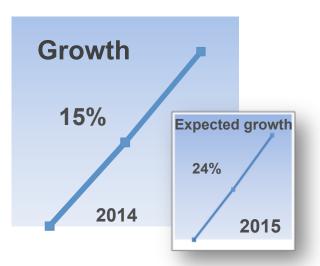

## The company (2015)

- UNIS Group was founded in 1984
- Head office in The Netherlands
- Subsidiaries in Brazil, China, France, Germany (3), Hungary, Italy, Poland, Romania and Spain.
- 200 employees
- 10250 customers worldwide















## The company













ISO 9001-2008, ISO 14001 & OHSAS 18001













# QualityMasters QualityMasters QualityMasters







**Safety** 



2014





- **35.000 Repairs**
- 9.100 Sales













### **UNIS Services**

- Repair
- Preventative maintenance
- Professional cleaning
- Testing
- Coating
- Sales of spares
- Exchange
- Service contracts















Brand independent repairs















## SIEMENS OMROD PHILIPS STÄUBLI

































## Repair disciplines

- PLCs
- HMI
- Specials
- Drives
- Robot electronics
- CNC
- Servo motors

















## Repair centre PLCs













## Repair

UNIS Group has repaired PLCs since 1984. Our PLC repair center is specialized in performing repairs for products such as:

- CPUs
- I/O Modules
- Power supplies
- Interface boards
- Programmer devices
- Industrial PCs

















#### Industrial networks

#### Professional repair of electronics used in indus