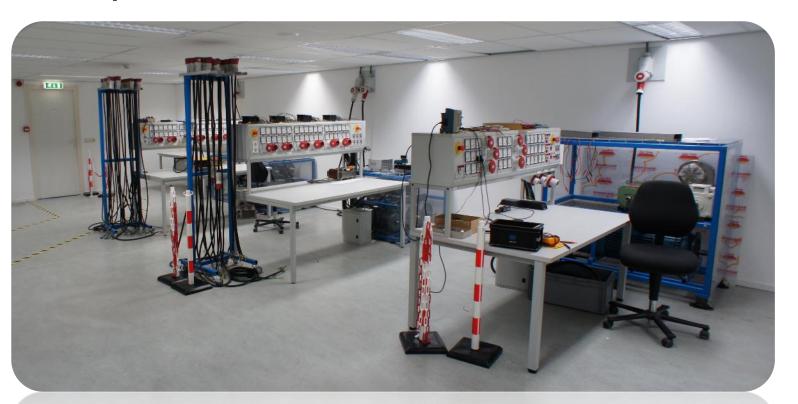

## The company (2015)

- UNIS Group was founded in 1984
- Head office in The Netherlands
- Subsidiaries in Brazil, China, France, Germany (3), Hungary, Italy, Poland, Romania and Spain.
- 200 employees
- 10250 customers worldwide

### **UNIS Services**

- Repair
- Preventative maintenance
- Professional cleaning
- Testing
- Coating
- Sales of spares
- Exchange
- Service contracts

Brand independent repairs

## Repair disciplines

- PLCs
- HMI
- Specials
- Drives
- Robot electronics
- CNC
- Servo motors