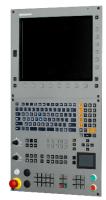

## **CNC**

### Repair centre CNC

### Testing

Bosch

☐ SR60

- ☐ KRC1
- ☐ KRC2
- ☐ RC22/42
- ☐ RC30/51
- □ VKRC1

### Test facilities CNC

GROUP