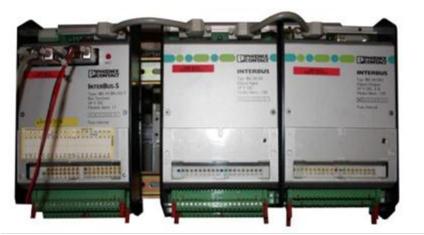

#### Industrial networks

#### Professional repair of electronics used in industrial networks:

#### Such as:

- Profibus
- Profinet
- Ethernet
- ASI-bus
- Interbus
- CAN-bus
- Device Net
- RS422/485
- And more...