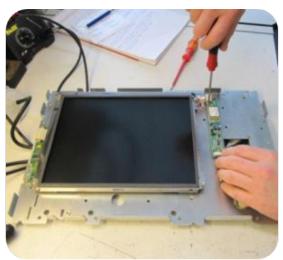

## **HMI**

## Repair

UNIS Group has a wide range of replacement foils and displays in stock. When available, originals are used; if not, UNIS offers a replacement foil.

Replacement displays

Replacement of a display