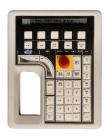

## **HMI**

## Repair

UNIS Group has a wide range of replacement foils and displays in stock. When available, originals are used; if not, UNIS offers a replacement foil.

Replacement displays

Replacement of a display