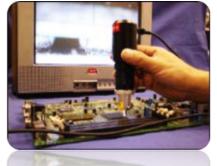

### Advanced equipment

#### Our technicians have at their disposal:

#### **Analyse equipment:**

- Curve tracer
- Oscilloscope
- Multi meter
- Calibrator
- Infrared camera

**BGA Camera** 

### Repair equipment:

- BGA removal and placement station
- Professional soldering and desoldering stations
- Hot air station for removal and placement of SMD components