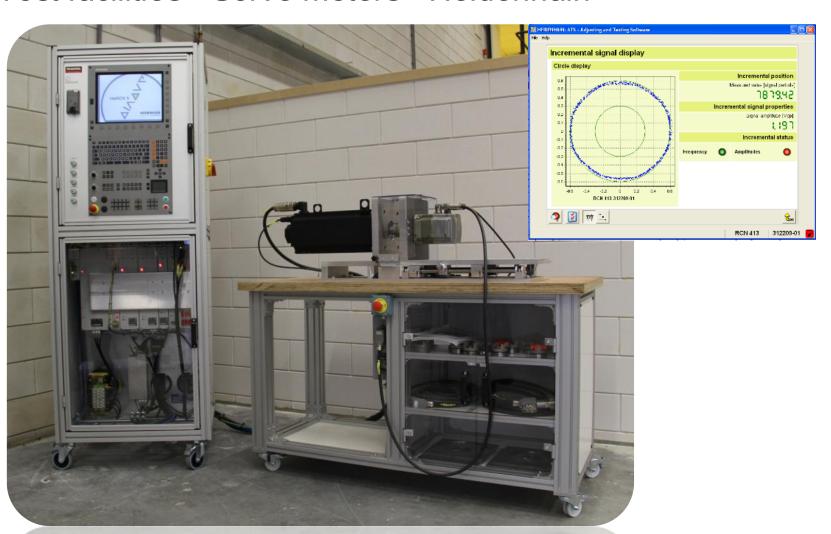

### Repair centre Servo motors

#### Test facilities - Servo motors - Heidenhain

## Testing – Frequency converters and soft starters

With our drive test facilities, 4 test systems, with a total capacity of 24 drives, you are assured of quality and speed. UNIS can test drives up to 315 kW.