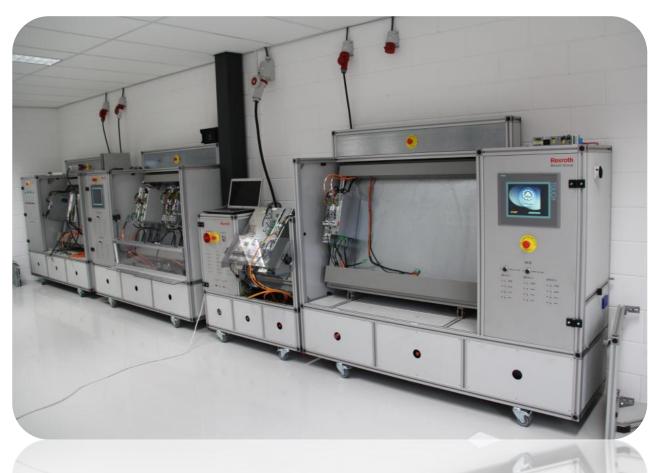

## Testing – Frequency converters and soft starters

With our drive test facilities, 4 test systems, with a total capacity of 24 drives, you are assured of quality and speed. UNIS can test drives up to 315 kW.

### Advanced equipment

#### Our technicians have at their disposal: