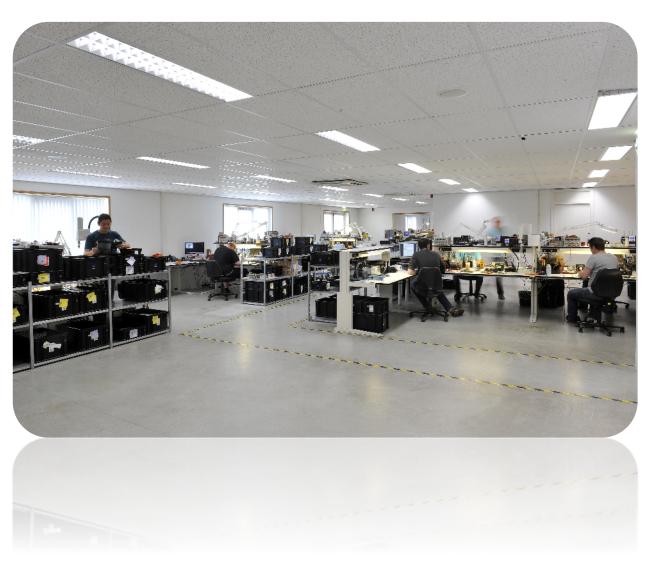

## The company (2015)

- UNIS Group was founded in 1984
- Head office in The Netherlands
- Subsidiaries in Brazil, China, France, Germany (3), Hungary, Italy, Poland, Romania and Spain.
- 200 employees
- 10250 customers worldwide

## The company

ISO 9001-2008, ISO 14001 & OHSAS 18001