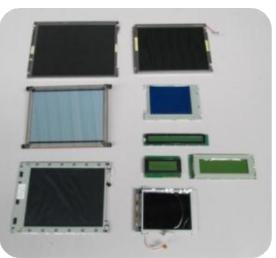

## **HMI**

## Repair

UNIS Group has a wide range of replacement foils and displays in stock. When available, originals are used; if not, UNIS offers a replacement foil.

Replacement displays

Replacement of a display