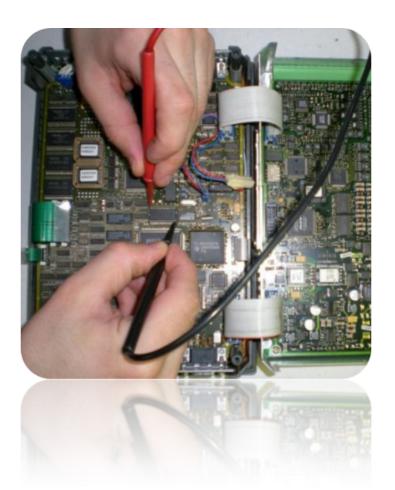

## Repair centre PLCs

## Repair

UNIS Group has repaired PLCs since 1984. Our PLC repair center is specialized in performing repairs for products such as:

- CPUs
- I/O Modules
- Power supplies
- Interface boards
- Programmer devices
- Industrial PCs