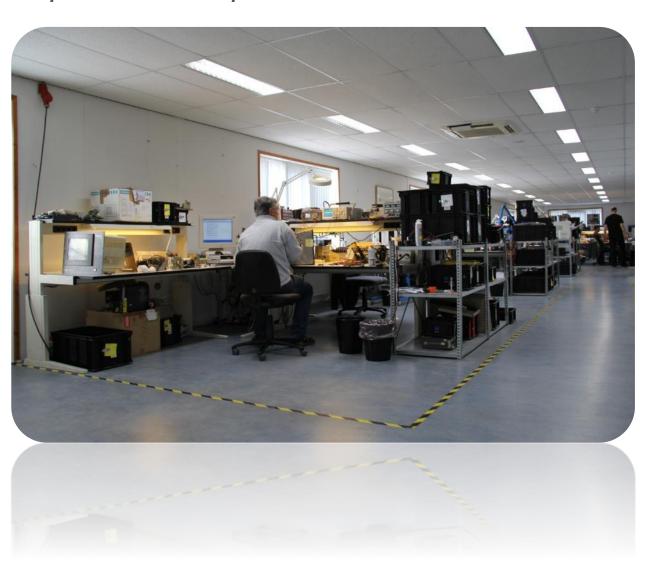

### Advanced equipment

#### Our technicians have at their disposal:

#### **Analyse equipment:**

- Curve tracer
- Oscilloscope
- Multi meter
- Calibrator
- Infrared camera

**BGA Camera** 

### Repair equipment:

- BGA removal and placement station
- Professional soldering and desoldering stations
- Hot air station for removal and placement of SMD components