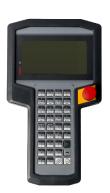

#### **Teach pendants**

### Testing

- ☐ ICR5 (2x)
- □ S2 (3x)
- ☐ S3 (2x)
- □ S4 (2x)
- ☐ S4C (1x)
- ☐ S4C+ (1x)