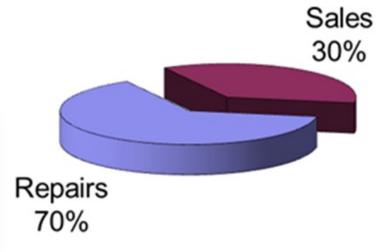

# QualityMasters QualityMasters QualityMasters

**Safety** 

2014

- **35.000 Repairs**
- 9.100 Sales