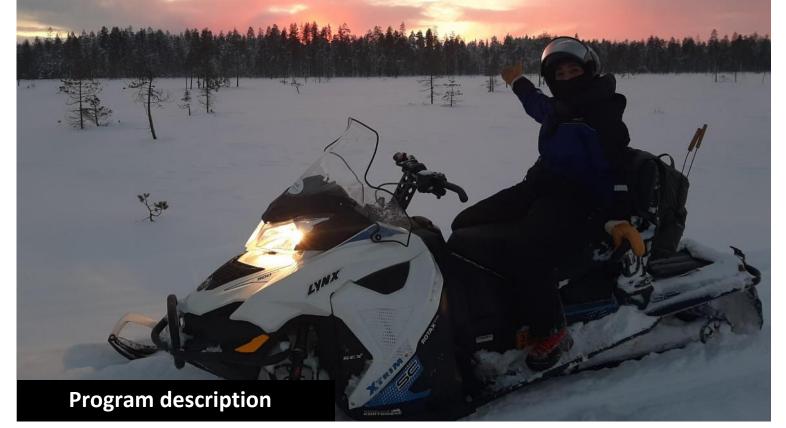

## **Snowmobile Safari in the Nature**

Experience a thrilling, unforgettable trip riding a snowmobile. This is probably the best way to enjoy the beautiful nature of Lapland that surrounds Rovaniemi.

After the briefing, we ride behind our guide on snowy hillsides and in forests crossing frozen rivers and swamps. See a plenty of nature during this half day trip into the wilds!

You may drive or sit as a passenger as the snowmobiles are equipped with a passenger seat, too. This safari is suitable for all people who want to experience the nature and modern snowmobiles. Recommended.

Our snowmobiles are the newest model of Lynx Adventurer ACE snowmobiles, modern, silent, ecologic and very easy to drive. Solo driving is an option.

Transfers from your hotel to the starting point and back, all equipment, winter clothes and boots and are included. Warm beverages and snacks are offered during the safari.