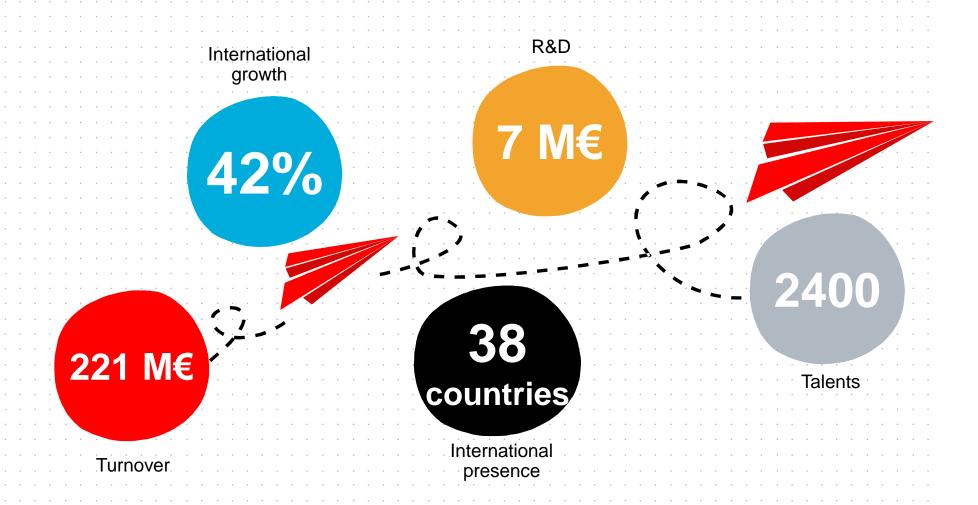

#### Guidance

> 225M€
Turnover

40-45%

International business

14M€ 17M€ EBITDA

2015

# ~1000 new graduates

hired through the

Novabase Academy program:

+134 in 2014

The largest IT team based in Portugal:

2394 Talents

With:

17 nationalities